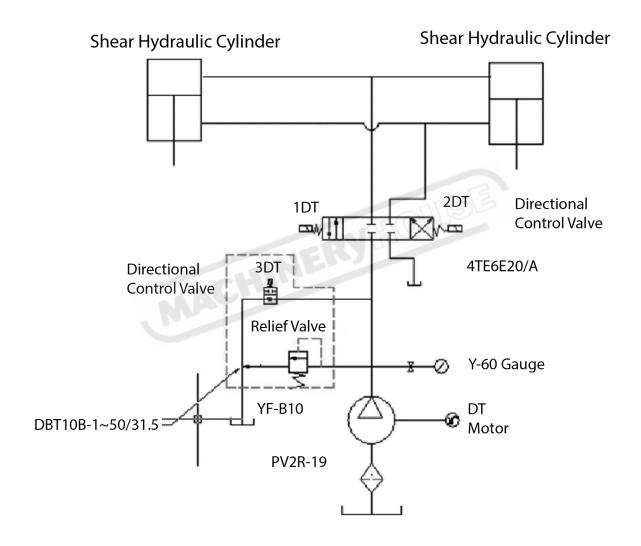

#### **OPERATION MANUAL**

# **SPARE PARTS SECTION**

The following section covers the spare parts diagrams and lists that were current at the time this manual was originally printed. Due to continuous improvements of the machine, changes may be made at any time without notification.

#### **HOW TO ORDER SPARE PARTS**

- 1. Have your machines **model number, serial number & date of manufacture** on hand, these can be found on the specification plate mounted on the machine
- 2. A scanned copy of your parts list/diagram with required spare part/s identified
- 3. Go to <a href="https://www.machineryhouse.com.au/contactus">www.machineryhouse.com.au/contactus</a> and fill out the inquiry form attaching a copy of scanned parts list.



## **OPERATION MANUAL**

### **HYDRAULIC DIAGRAM**





# **OPERATION MANUAL**

## **ELECTRICAL DIAGRAM**