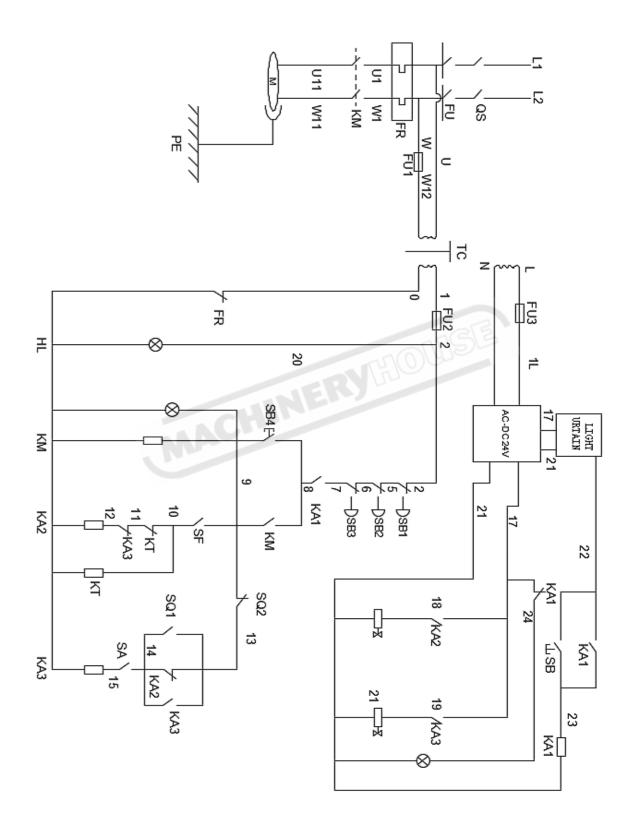

ION**

The following section covers the spare parts diagrams and lists that were current at the time this manual was originally printed. Due to continuous improvements of the machine, changes may be made at any time without notification.

#### **HOW TO ORDER SPARE PARTS**

- 1. Have your machines **model number, serial number & date of manufacture** on hand, these can be found on the specification plate mounted on the machine
- 2. A scanned copy of your parts list/diagram with required spare part/s identified
- 3. Go to <a href="https://www.machineryhouse.com.au/contactus">www.machineryhouse.com.au/contactus</a> and fill out the inquiry form attaching a copy of scanned parts list.



## **OPERATION MANUAL**

### **HYDRAULIC DIAGRAM**





# **OPERATION MANUAL**

## **ELECTRICAL DIAGRAM**